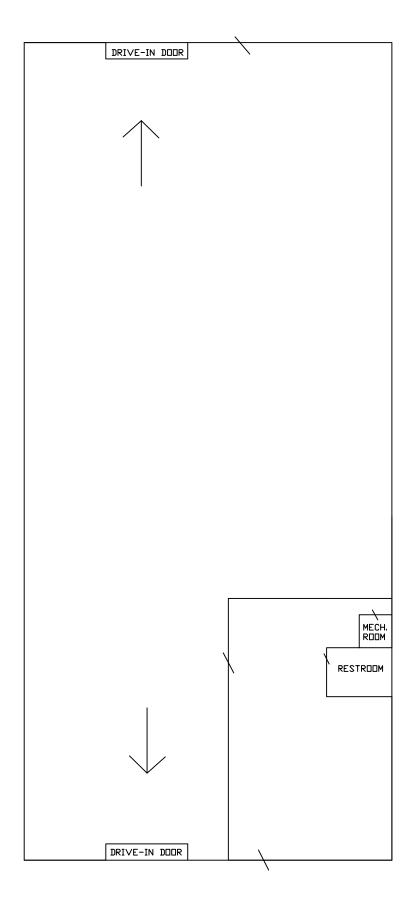

#### **HIGHLIGHTS**

- 4,500 SF
- Excellent Location and Access Close Proximity to Hwy 65
- Two (2) Cross Access Drive-In Doors (10 x 12)
- Lease Rate: \$4.50 / SF (\$1,687.50 / month) NNN
- NNN Charges estimated at \$0.90/SF (\$337.50 / month)
- Estimated Monthly Payment: \$2,025.00