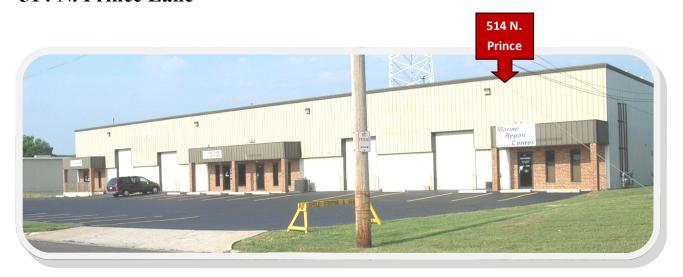

www.billbeall.com

## 4,500 SF Office / Warehouse - FOR LEASE

## 514 N. Prince Lane



#### **HIGHLIGHTS**

- 4,500 SF
- Excellent Location and Access Close Proximity to Hwy 65
- Two (2) Cross Access Drive-In Doors (10 x 12)
- Lease Rate: \$4.50 / SF (\$1,687.50 / month) NNN
- NNN Charges estimated at \$0.90/SF (\$337.50 / month)
- Estimated Monthly Payment: \$2,025.00

FOR ADDITIONAL INFORMATION PLEASE CONTACT

Bill Beall Co., Inc.

2921 S. National Ave., Springfield, MO 65804 (417) 887-5535 email: beall@billbeall.com

# 514 N. Prince Lane Springfield, MO



# **Executive Summary**

Available SF: 4,500 SF

Zoning: General Manufacturing

Lease Rate: \$4.50 / SF

\$1,687.50 / month

NNN Charges: \$0.90 / SF

\$337.50 / month

Estimated Monthly: \$2,025.00







514 N. PRINCE LN.